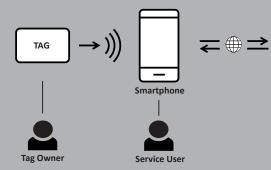

### How does it work?

- 1. The SID tag (card, key fob or other tag) is read with a smartphone, regardless of IOS or Android. No app or other application needs to be downloaded to the device.
- The information is sent via the internet to the Security Verification Service – SVS.
- 3. SVS verifies the authenticity of the SID tag
- The Graphical Design Service GDS merges the identity's information (status, design, images, name, etc.) from the user platform (Serix) and creates the current identity.
- 5. The result is presented on the smartphone.