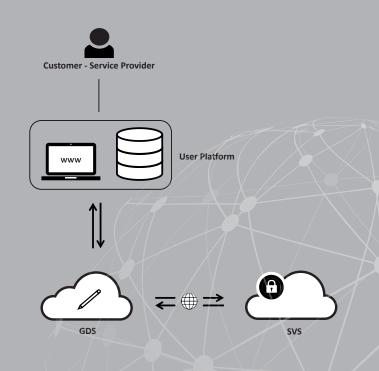

### How does it work?

- 1. The SID tag (card, key fob or other tag) is read with a smartphone, regardless of IOS or Android. No app or other application needs to be downloaded to the device.
- The information is sent via the internet to the Security Verification Service – SVS.
- 3. SVS verifies the authenticity of the SID tag
- The Graphical Design Service GDS merges the identity's information (status, design, images, name, etc.) from the user platform (Serix) and creates the current identity.
- 5. The result is presented on the smartphone.