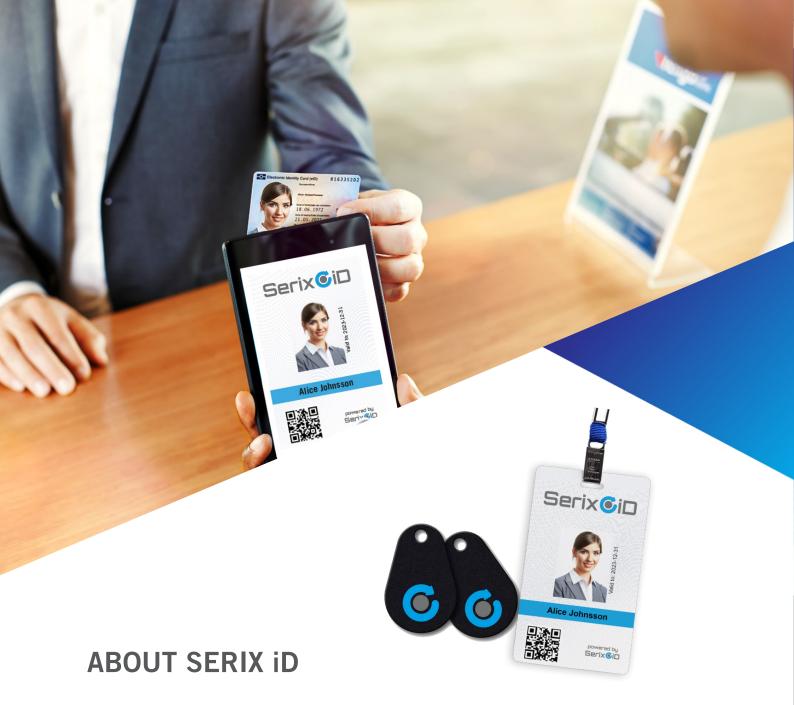

## - Secure and fast identification with smartphones

Serix iD provides the user with a secure, dynamic and mobile identification of a person or a product. The information is encrypted and is only available once per request. The service supports, for instance, the ability to check and register attendance at exams at a college or university.

In many cases, it is crucial to be able to verify a person's educational level for access to different types of premises and/or work vehicles. In that cases you can use Serix iD to support that type of system. Serix iD can be advantageously used to verify the authenticity of a product, or to identify a maintenance point in, for example, a factory, at an airport or a nuclear power station. The aim is to provide exactly the right instructions and control points for the specific maintenance occasion.

### How does it work?

- 1. The SID tag (card, key fob or other tag) is read with a smartphone, regardless of IOS or Android. No app or other application needs to be downloaded to the device.
- The information is sent via the internet to the Security Verification Service – SVS.
- 3. SVS verifies the authenticity of the SID tag
- The Graphical Design Service GDS merges the identity's information (status, design, images, name, etc.) from the user platform (Serix) and creates the current identity.
- 5. The result is presented on the smartphone.