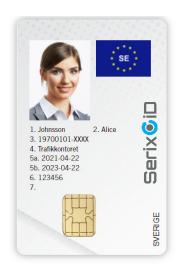

e unauthorized getting into your computer. Instead, you use a highly secure physical device that has a private and a public key. The private key never leaves the device, making it difficult for anyone else to gain access to the computer without permission.



# Serix iD

#### Safe and fast identification with smartphones

dynamic and mobile identification of a person but can also be used for products. It can, for example, be used to verify the identity of caregivers within home care. The care recipient or his relatives can easily verify with the help of a Smartphone that the person is who they claim to be. It provides increased security and can, of course, be used regardless of occupational category. No app or installation are required on the phone.

## **Our three standard layouts**