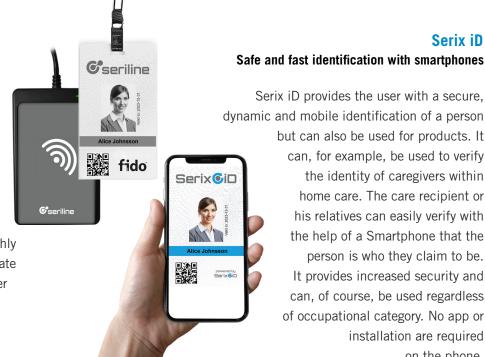

# Serix iD

#### Safe and fast identification with smartphones

dynamic and mobile identification of a person but can also be used for products. It can, for example, be used to verify the identity of caregivers within home care. The care recipient or his relatives can easily verify with the help of a Smartphone that the person is who they claim to be. It provides increased security and can, of course, be used regardless of occupational category. No app or installation are required on the phone.