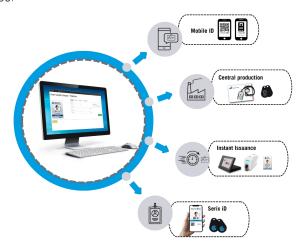

#### Mobile ID

Digital access can be handled and sent out via email or text message to recipient in real

#### **Number series**

Global management of number series for encoding cards and key fobs.

#### **Ordering portal**

Web och smartphone.