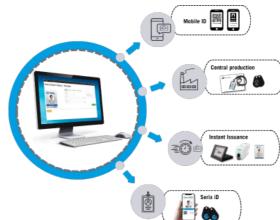

#### **Mobile ID**

Digital access can be handled and sent out via email or text message to recipient in real time.

Logga in

|   |          | ς. |
|---|----------|----|
| ļ |          |    |
|   | 3%       |    |
|   | foble OR |    |

#### Mobile QR

For access with QR code. Can be managed and sent out via email or text message to recipients in real time directly from the portal.

### Instant Issurance

Print and encode your Photo ID cards locally as the need arises.

**Email notification** Regular notification of expired cards.

#### **Online Order Portal** Web and smartphone.

SL 503