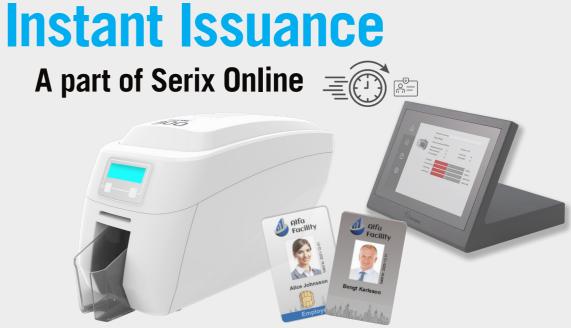

#### Instant Issuance

The customer places all their card orders through Serix Online, with the option for us to produce the cards either centrally or locally at the customer's site. With Instant Issuance, you are not tied to long-term contracts or costly investments; you only pay for the number of cards you actually print. Our "all-inclusive" concept means we take responsibility for all functionalities, support, and any issues that may arise. We provide a secure solution for data transfer to **Print Consol**, where you don't need to install anything in your IT environment. Once the card is printed, all data is deleted. Of course, you can also encode and encrypt the cards when printing Photo ID cards.

# Local production of access and photo ID cards

#### Streamlined and simplified production of your access cards!

Whether we produce your cards centrally or you handle it locally, you maintain full control over the process - all through a single interface. With Instant Issuance, you get a flexible, cost-effective solution that requires no upfront investment.

### Instant Issurance

Print and encode your Photo ID cards locally as the need arises.

**Email notification** Regular notification of expired cards.